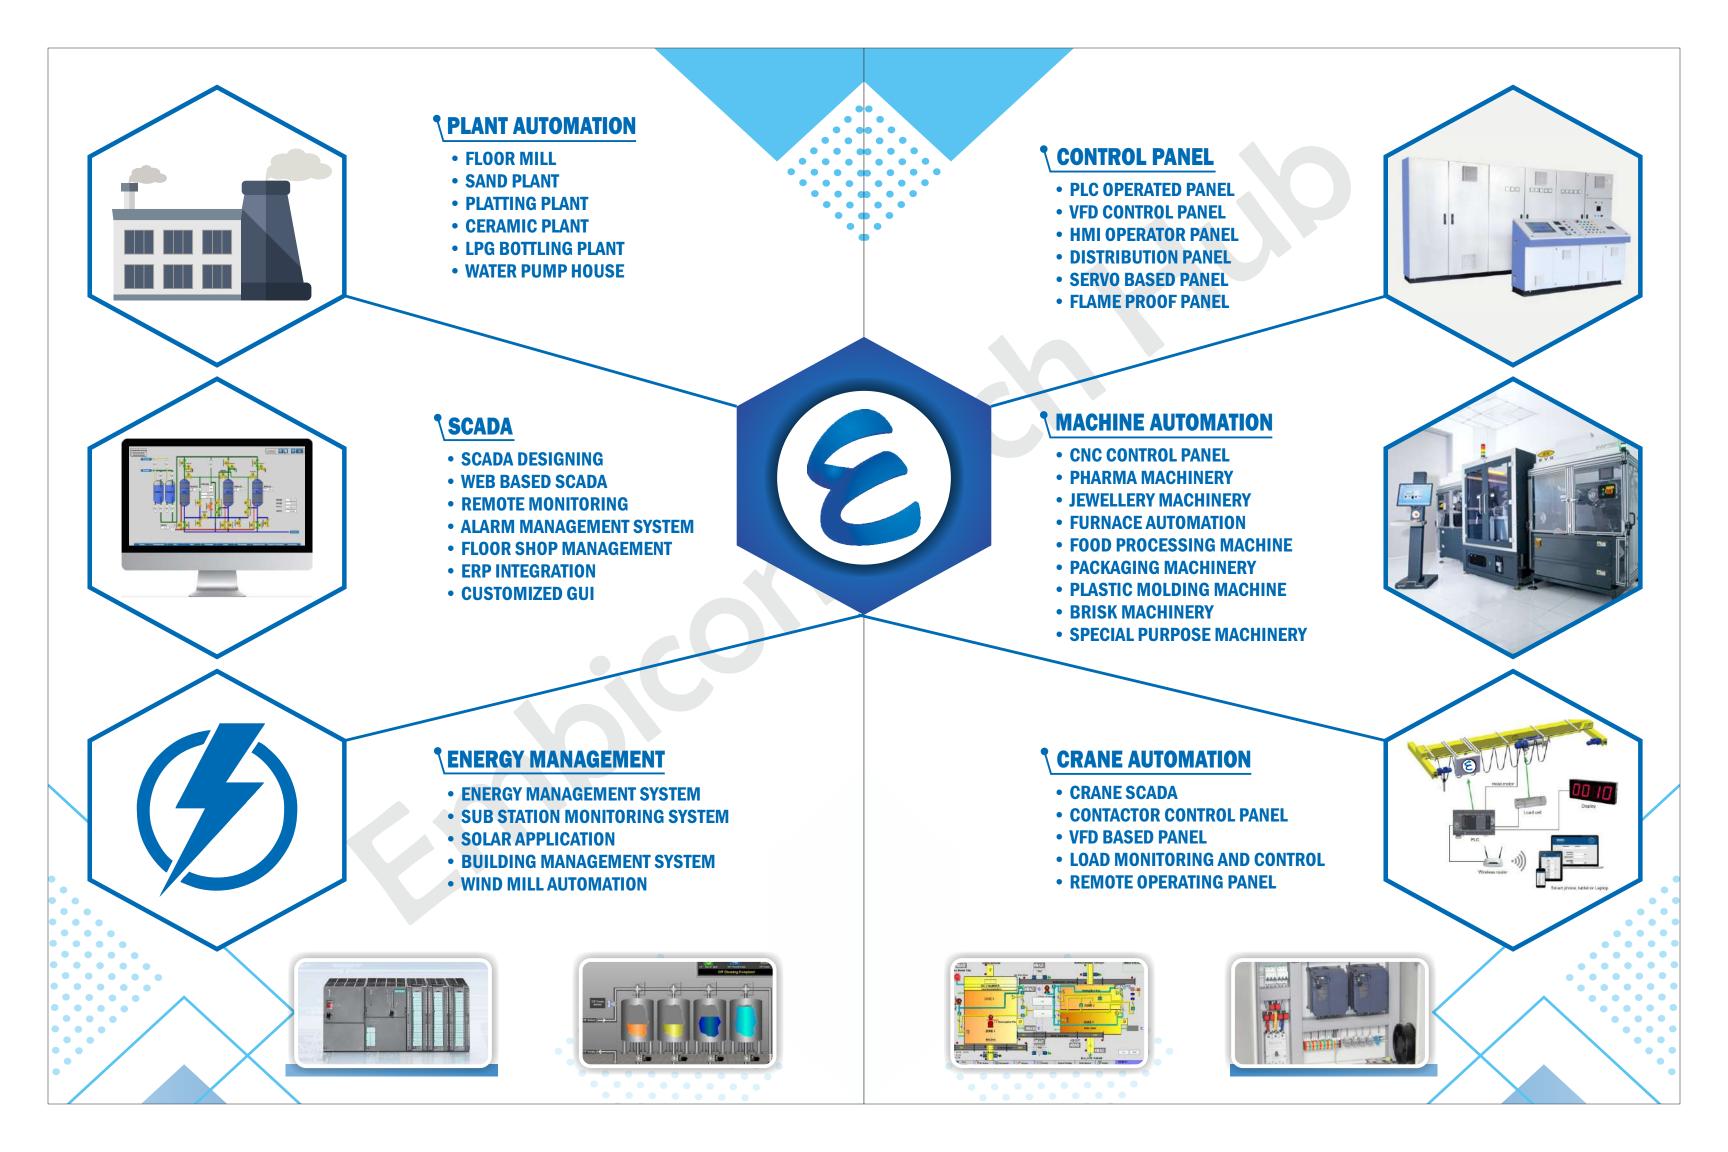

## Embicon Tech Hub

## Let's Make Machine Talk

Automation
EOT Crane
IOT 4.0



## CRANE • SINGLE GIRDER EOT CRANE HOIST & CRAB -• DOUBLE GIRDER EOT CRANE • WIRE ROPE HOIST • TROLLEY CRAB • GANTRY CRANE CHAIN HOIST • JIB CRANE • GEAR TROLLEY • DISC BRAKE • GOODS LIFT • EM BRAKE **END CARRIAGE SYSTEM •** • GEAR MOTOR • GEAR & PINION SET • LT WHEEL FESTOON SYSTEM • C RAIL FESTOON SYSTEM CABLE TROLLEY SYSTEM CABLE CARRIER SYSTEM **ELECTRIFICATION SYSTEM** DSL BUSBAR SYSTEM **MONITORING SYSTEM •** • ENCLOSED BUSBAR SYSTEM • CRANE SCADA ANGLE IRON BUSBAR SYSTEM CRANE SCALE • DATA LOGGING **CONTROL SYSTEM** • PUSH BUTTON PENDANT STATION RADIO REMOTE CONTROL MASTER CONTROLLER