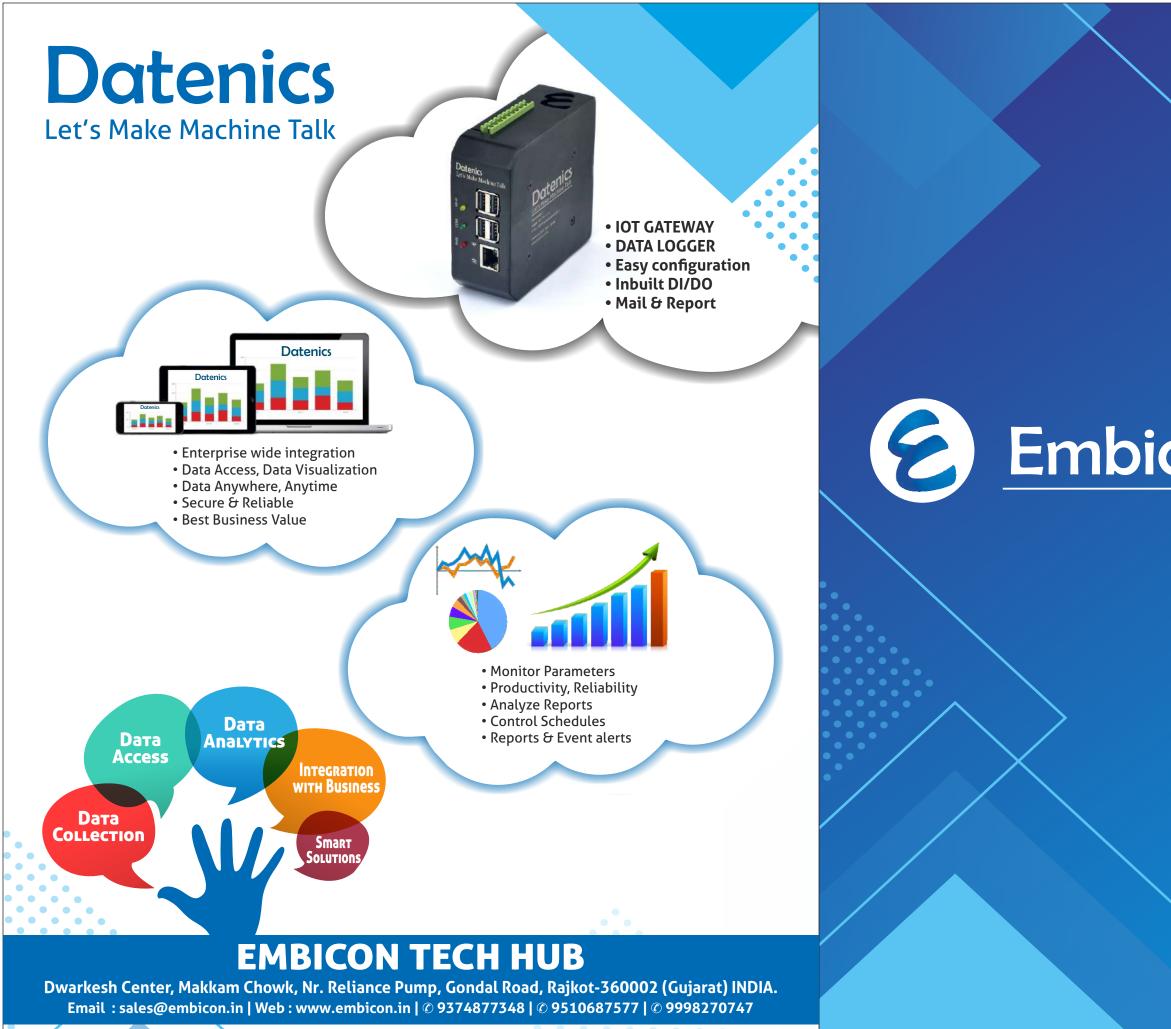

## Embicon Tech Hub

## Let's Make Machine Talk

Automation
EOT Crane
IOT 4.0



## CRANE • SINGLE GIRDER EOT CRANE HOIST & CRAB -• DOUBLE GIRDER EOT CRANE • WIRE ROPE HOIST • TROLLEY CRAB • GANTRY CRANE CHAIN HOIST • JIB CRANE • GEAR TROLLEY • DISC BRAKE • GOODS LIFT • EM BRAKE **END CARRIAGE SYSTEM •** • GEAR MOTOR • GEAR & PINION SET • LT WHEEL FESTOON SYSTEM • C RAIL FESTOON SYSTEM CABLE TROLLEY SYSTEM CABLE CARRIER SYSTEM **ELECTRIFICATION SYSTEM** DSL BUSBAR SYSTEM **MONITORING SYSTEM •** • ENCLOSED BUSBAR SYSTEM • CRANE SCADA ANGLE IRON BUSBAR SYSTEM CRANE SCALE • DATA LOGGING **CONTROL SYSTEM** • PUSH BUTTON PENDANT STATION RADIO REMOTE CONTROL MASTER CONTROLLER