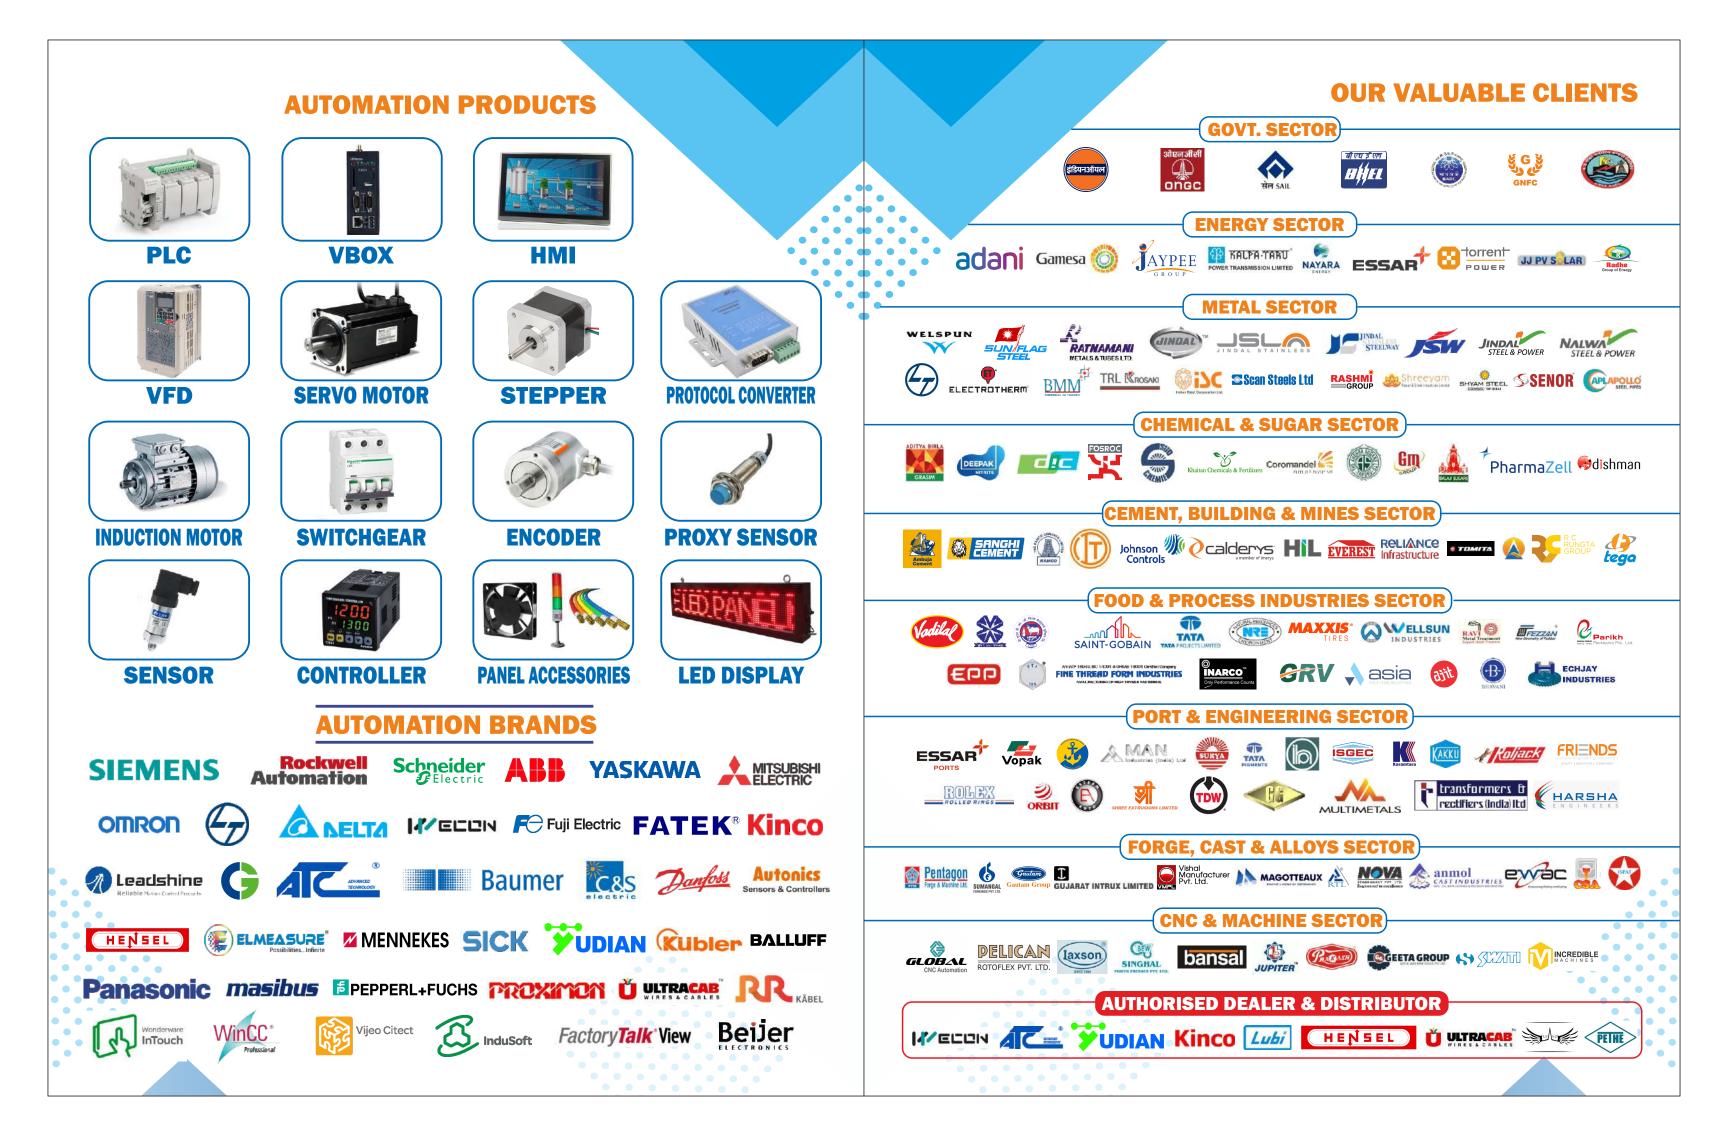

## Embicon Tech Hub

## Let's Make Machine Talk

Automation
EOT Crane
IOT 4.0



## CRANE • SINGLE GIRDER EOT CRANE HOIST & CRAB -• DOUBLE GIRDER EOT CRANE • WIRE ROPE HOIST • TROLLEY CRAB • GANTRY CRANE CHAIN HOIST • JIB CRANE • GEAR TROLLEY • DISC BRAKE • GOODS LIFT • EM BRAKE **END CARRIAGE SYSTEM •** • GEAR MOTOR • GEAR & PINION SET • LT WHEEL FESTOON SYSTEM • C RAIL FESTOON SYSTEM CABLE TROLLEY SYSTEM CABLE CARRIER SYSTEM **ELECTRIFICATION SYSTEM** DSL BUSBAR SYSTEM **MONITORING SYSTEM •** • ENCLOSED BUSBAR SYSTEM • CRANE SCADA ANGLE IRON BUSBAR SYSTEM CRANE SCALE • DATA LOGGING **CONTROL SYSTEM** • PUSH BUTTON PENDANT STATION RADIO REMOTE CONTROL MASTER CONTROLLER