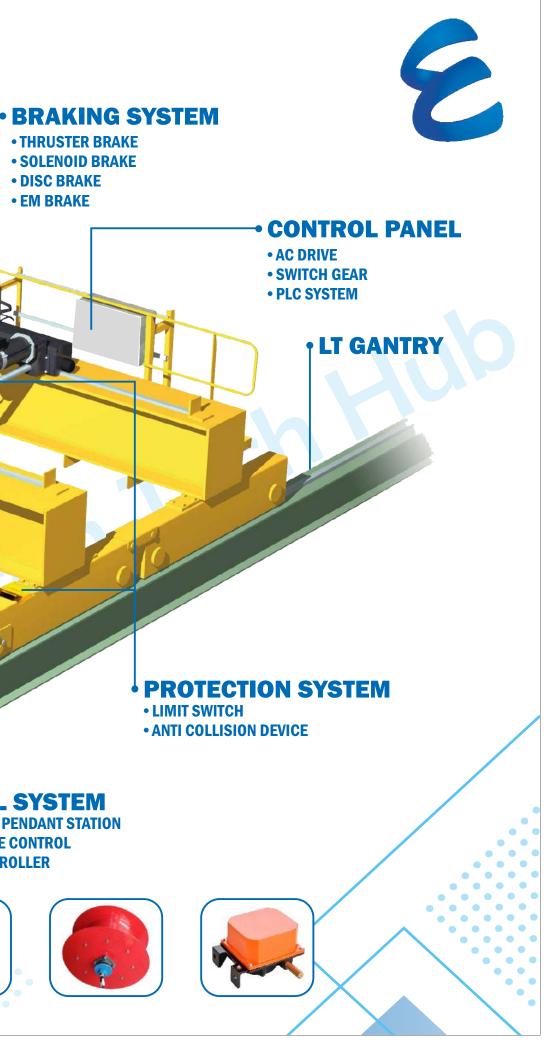

## CRANE • SINGLE GIRDER EOT CRANE HOIST & CRAB -• DOUBLE GIRDER EOT CRANE • WIRE ROPE HOIST • TROLLEY CRAB • GANTRY CRANE CHAIN HOIST • JIB CRANE • GEAR TROLLEY • DISC BRAKE • GOODS LIFT • EM BRAKE **END CARRIAGE SYSTEM •** • GEAR MOTOR • GEAR & PINION SET • LT WHEEL FESTOON SYSTEM • C RAIL FESTOON SYSTEM CABLE TROLLEY SYSTEM CABLE CARRIER SYSTEM **ELECTRIFICATION SYSTEM** DSL BUSBAR SYSTEM **MONITORING SYSTEM •** • ENCLOSED BUSBAR SYSTEM • CRANE SCADA ANGLE IRON BUSBAR SYSTEM CRANE SCALE • DATA LOGGING **CONTROL SYSTEM** • PUSH BUTTON PENDANT STATION RADIO REMOTE CONTROL MASTER CONTROLLER