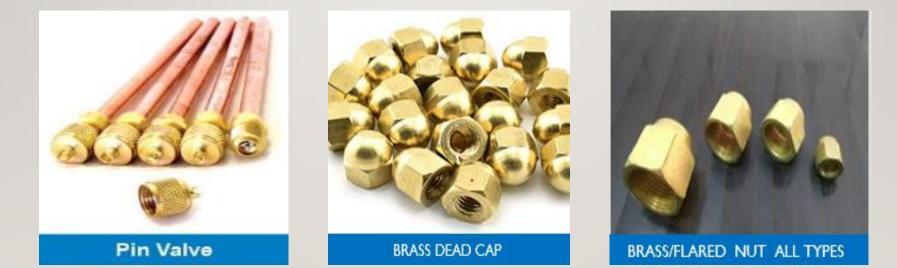

- Copper/Brass/Aluminium Couplings & Distributors
- Copper/Brass/Aluminium Tube Headers Installation kit & Connecting pipes for air conditioner part
- > All aluminum & Copper Tubing parts
- Copper Filter Drier assembly
- > Copper Capillary Assembly

### INFRASTRUCTURE

## SMALL U BEND MACHINE, POLISHING AND RING INSERTION



#### FILTER DRIER TUBE END SPINNING AND FILTER DRIER ASSEMBLY



#### TUBE CUTTING M/C POWER PRESS M/C TUBE SOLDERING M/C



**TUBE COILING M/C** 

#### **TUBE END FORMING MACHINES**



### PRODUCTS

#### COPPER/AL/SSTUBE BENDING PARTS AND BRAZED PARTS WITH DIFFERENT SHAPE AND SIZES



COPPER FILTER DRIERS, SMALL COPPER U BENDS, COPPER REDUCERS AND OTHER COPPER FITTINGS WITH DIFFERENT

SIZES



#### ALL types Of Copper Strainers, Y Fittings , Wire Mesh/S.S filters





#### PRESS PARTS OF ALUMINIUM AND G.I. SHEET



#### LAB WITH ALL TESTING FACILITIES