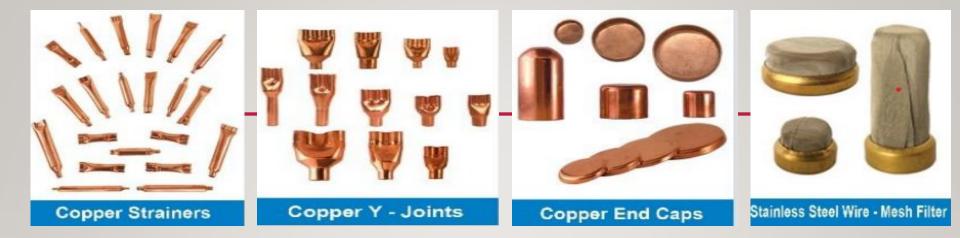

### PRODUCTS

#### ALL types Of Copper Strainers, Y Fittings , Wire Mesh/S.S filters