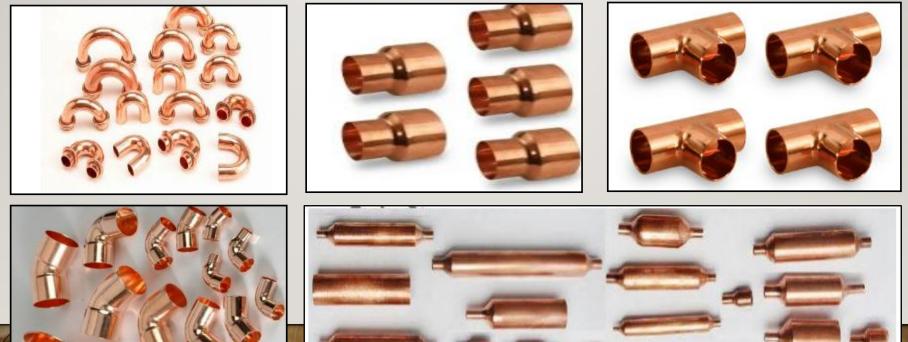

### PRODUCTS

#### COPPER/AL/SSTUBE BENDING PARTS AND BRAZED PARTS WITH DIFFERENT SHAPE AND SIZES

COPPER FILTER DRIERS, SMALL COPPER U BENDS, COPPER REDUCERS AND OTHER COPPER FITTINGS WITH DIFFERENT

SIZES