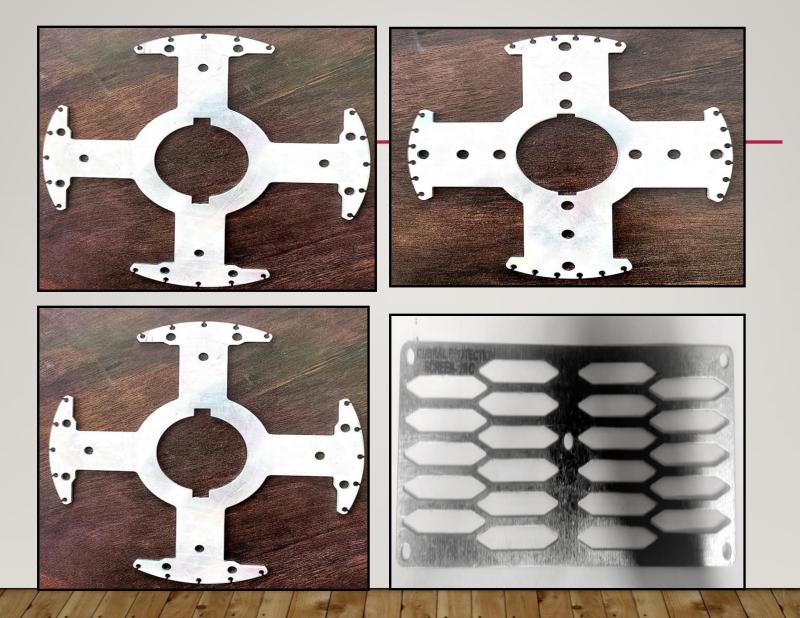

rs
- Copper/Brass/Aluminium Tube Headers Installation kit & Connecting pipes for air conditioner part
- > All aluminum & Copper Tubing parts
- Copper Filter Drier assembly
- > Copper Capillary Assembly

### INFRASTRUCTURE

## SMALL U BEND MACHINE, POLISHING AND RING INSERTION



#### FILTER DRIER TUBE END SPINNING AND FILTER DRIER ASSEMBLY



#### TUBE CUTTING M/C POWER PRESS M/C TUBE SOLDERING M/C



**TUBE COILING M/C** 

#### **TUBE END FORMING MACHINES**



### PRODUCTS

#### COPPER/AL/SSTUBE BENDING PARTS AND BRAZED PARTS WITH DIFFERENT SHAPE AND SIZES



COPPER FILTER DRIERS, SMALL COPPER U BENDS, COPPER REDUCERS AND OTHER COPPER FITTINGS WITH DIFFERENT

SIZES



#### ALL types Of Copper Strainers, Y Fittings , Wire Mesh/S.S filters





#### PRESS PARTS OF ALUMINIUM AND G.I. SHEET



#### LAB WITH ALL TESTING FACILITIES