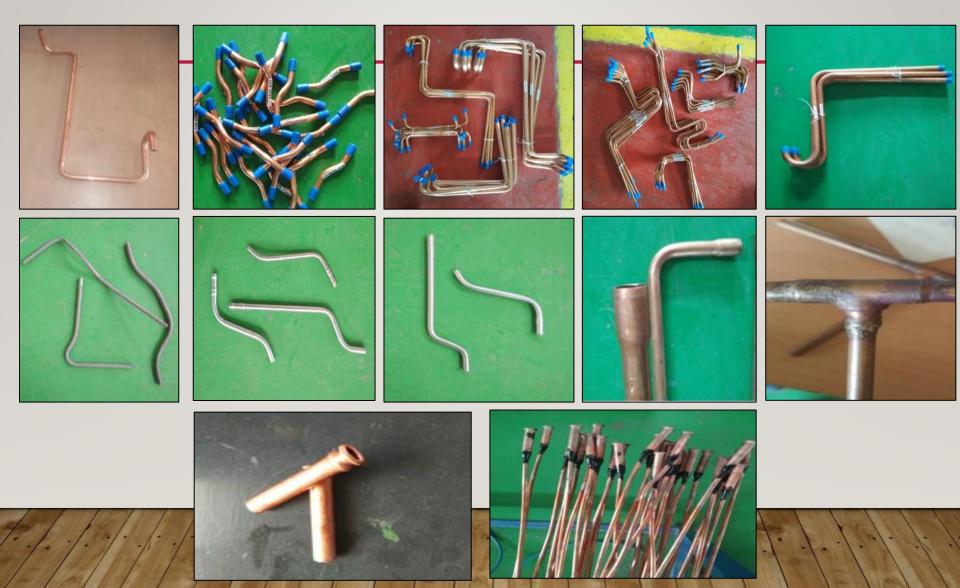

### PRODUCTS

#### COPPER/AL/SSTUBE BENDING PARTS AND BRAZED PARTS WITH DIFFERENT SHAPE AND SIZES

COPPER FILTER DRIERS, SMALL COPPER U BENDS, COPPER REDUCERS AND OTHER COPPER FITTINGS WITH DIFFERENT

SIZES