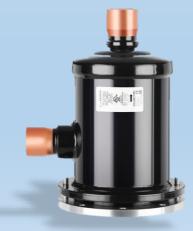

**Expansion Valve** 

Sight Glass

Four-Way Reversing Valve

Ball Valve

**Filter Drier** 

**Check Valve** 

Solenoid Valve

**Liquid Receiver** 