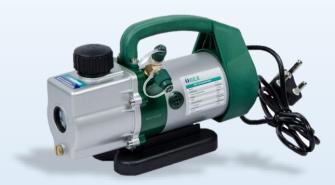

Vacuum Pump

Fan Motor

**Copper Pipe** 

**Brass Fittings** 

**Cold Room Handles & Hinges** 

**Vibration Eliminator** 