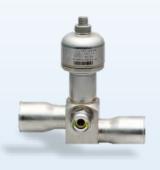

**Expansion Valve** 

Sight Glass

Four-Way Reversing Valve

Ball Valve

**Filter Drier** 

**Check Valve** 

Solenoid Valve

**Liquid Receiver** 