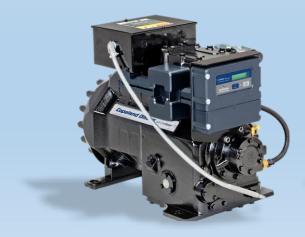

**Reciprocating Compressor** 

**Reciprocating Condensing Unit** 

Scroll Compressor

Scroll Condensing Unit

Semi Hermetic Compressor

Semi Hermetic Condensing Unit

**VPF Electronic Expansion Valve** 

**Expansion Valve** 