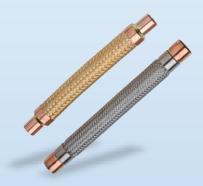

Vacuum Pump

Fan Motor

**Copper Pipe** 

**Brass Fittings** 

**Cold Room Handles & Hinges** 

**Vibration Eliminator** 