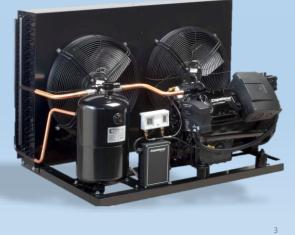

**Reciprocating Compressor** 

**Reciprocating Condensing Unit** 

Scroll Compressor

Scroll Condensing Unit

Semi Hermetic Compressor

Semi Hermetic Condensing Unit

**VPF Electronic Expansion Valve** 

**Expansion Valve** 