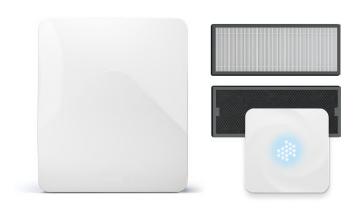

#### MagicAir Kit

- · Fresh, clean air for 4-5 people
- $\cdot\,$  Air flow rate: up to 80 cfm
- Three filters: G4 + HEPA H13 + Adsorption
- · MagicAir base station included
- Automatic CO<sub>2</sub> control with MagicAir