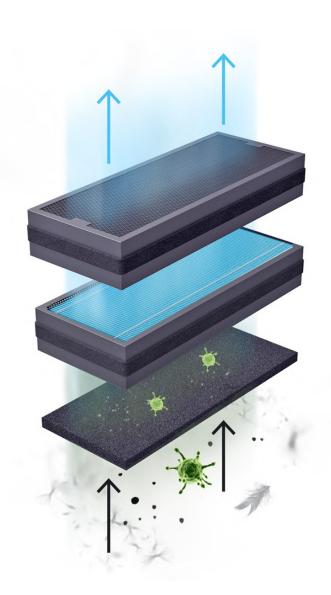

## Three-Stage Filtration System for Air Purification and Disinfection

#### Adsorption filter

Ensures purification from outdoor gases, smoke, and odors

#### **HEPA H13 filter**

Traps fine dust particles (PM2.5, PM10) and allergens, equipped with an antimicrobial layer for inactivating germs with a 99.99% efficiency rate

#### **G4** Primary Air Filter

Captures coarse dust, soot, and fluff, acting as the first line of defense against pollutants