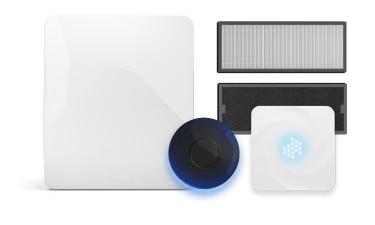

#### MagicHome Kit

- · Fresh, clean air for 4-5 people
- · Air flow rate: up to 80 cfm
- · Three filters: G4 + HEPA H13 + Adsorption
- · MagicAir base station included
- Automatic CO₂ control with MagicAir
- · IR Module for AC control