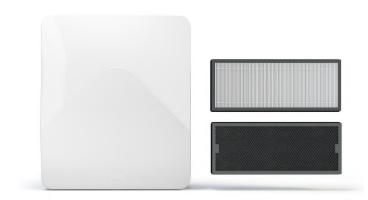

#### Breezer

- · Fresh, clean air for 4-5 people
- · Air flow rate: up to 80 cfm
- Three filters: G4 + HEPA H13 + Adsorption
- · Remote control via smartphone