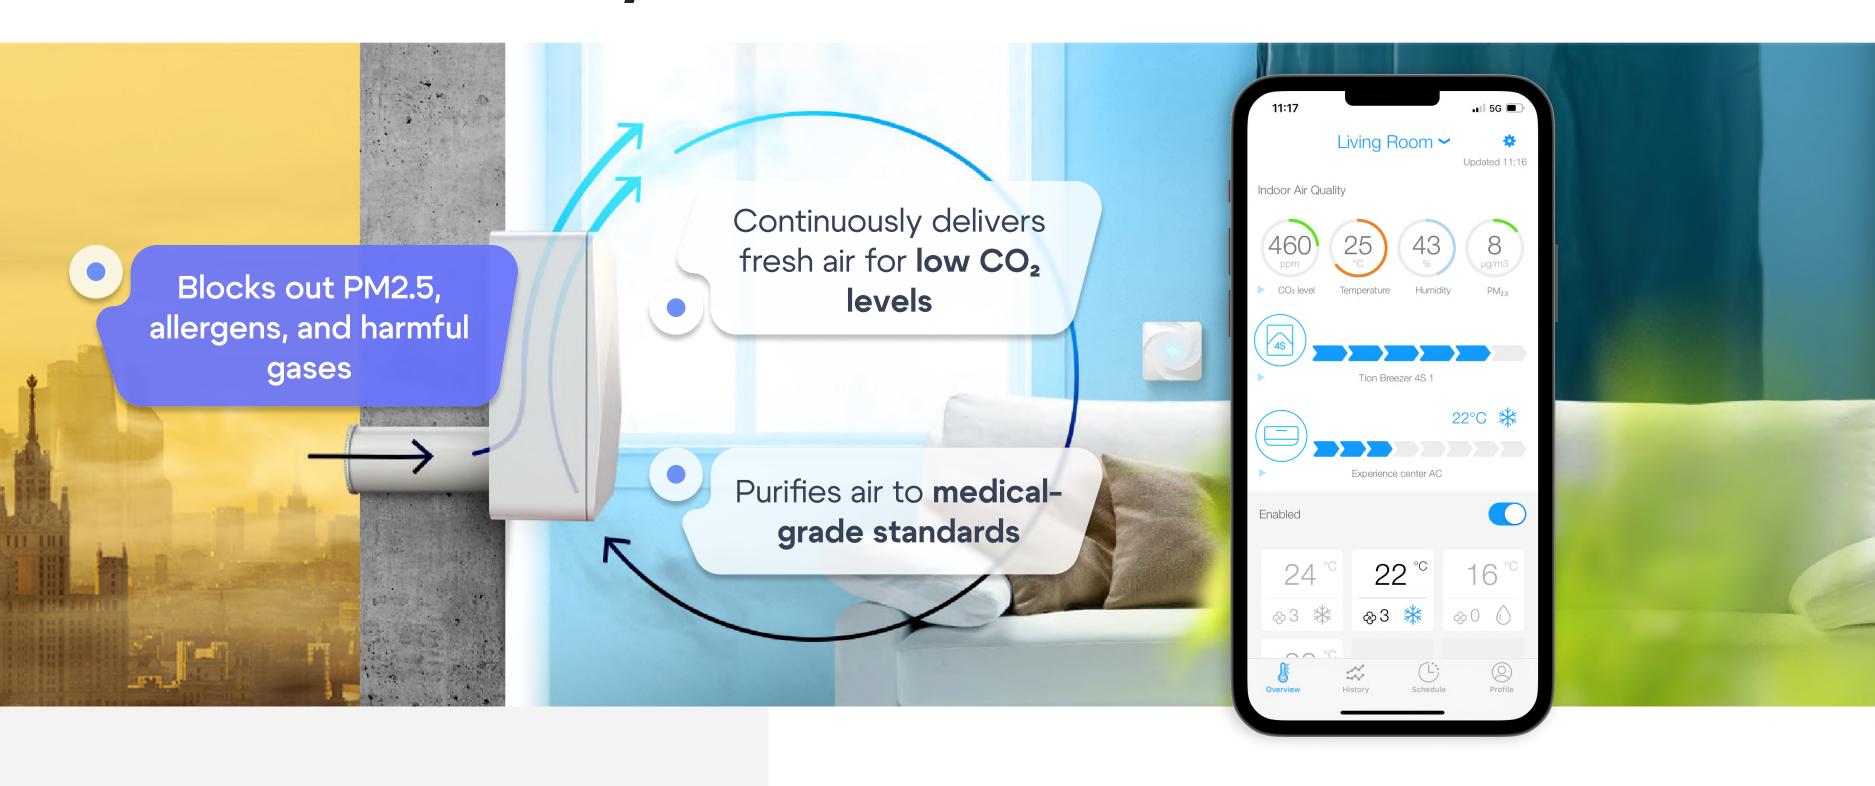

# Supply Ventilation is the Only Solution for Truly Safe and Comfortable Air

#### 24/7 Ventilation

with windows closed

#### Clean Air

Filters out PM 2.5

#### No Odors

Protects from odors and harmful gases

#### **Blocks Allergens**

Captures pollen, fluff, and animal dander

#### Noise Isolation

Cuts down on external noise

#### **Easy Control**

via the MagicAir mobile application