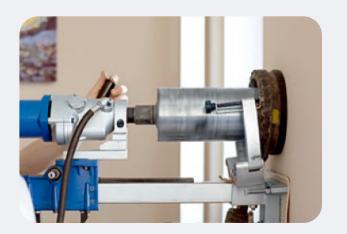

#### Swift and Clean Installation

within 1 hour

#### Step 2 — Installation

#### Time required: 40 min

The installer uses a diamond drilling machine to drill the hole quickly and cleanly, without damaging the interior finish. The hole is heat- and noise-insulated and closed off with a decorative grille from the outside.