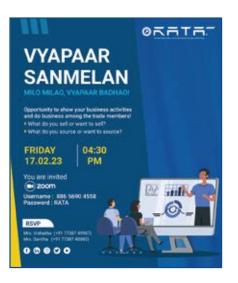

### VYAPAAR SANMELAN MILO MILAO VYAPAAR BADHAO

RNC successfully conducted an online Webinar on Zoom platform, the same was attended by 19 members.

Mr. Nilesh Patel Chair Vyapaar Sanmelan